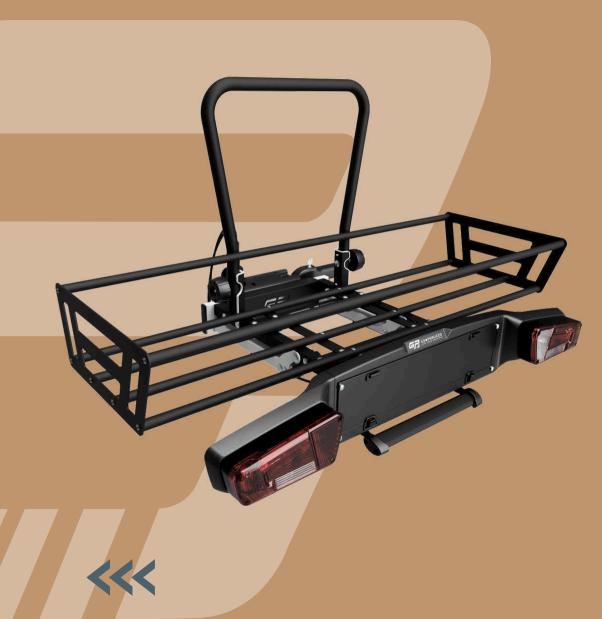

tle as **2 minutes users** can convert from one accessory to another. Switch the platform from bike carrier into a tow-ball box or a luggage holder in just 2 minutes thanks to its **new quick fixing system** 







## FEATURES











#### **NEW TILTING SYSTEM**



**13 PINS PLUG HOLDER** 



**CABLE ROUTING** 



LASER CUT LOGO



**QUICK FIXING SYSTEM** 





## NEW TILTING SYSTEM







### 13 PINS PLUG HOLDER





## CABLE ROUTING









### QUICK FIXING SYSTEM







#### = 2 MINUTES FIXING









#### 1 quick fixing system for all accessories

Switch the platform from bike carrier into a tow-ball box or a luggage holder in just 2 minutes thanks to its new quick fixing system







# BUILD/OUTRIP







#### **KITS**



Stay tuned





#### **BASKET**







#### **BASKET**



## ADD



LUGGAGE





3rd BIKE KIT







#### **BASKET WITH LUGGAGE**





ADD



3rd BIKE KIT







#### **LUGGAGE AND BIKE**









#### BIKE CARRIER





BASE

BIKE CARRIER'S KIT







#### BIKE CARRIER





3rd BIKE KIT







#### **3rd BIKE KIT**









BOX



BASE

ВОХ







BOX

## ADD



SKI CARRIER







#### SKI CARRIER