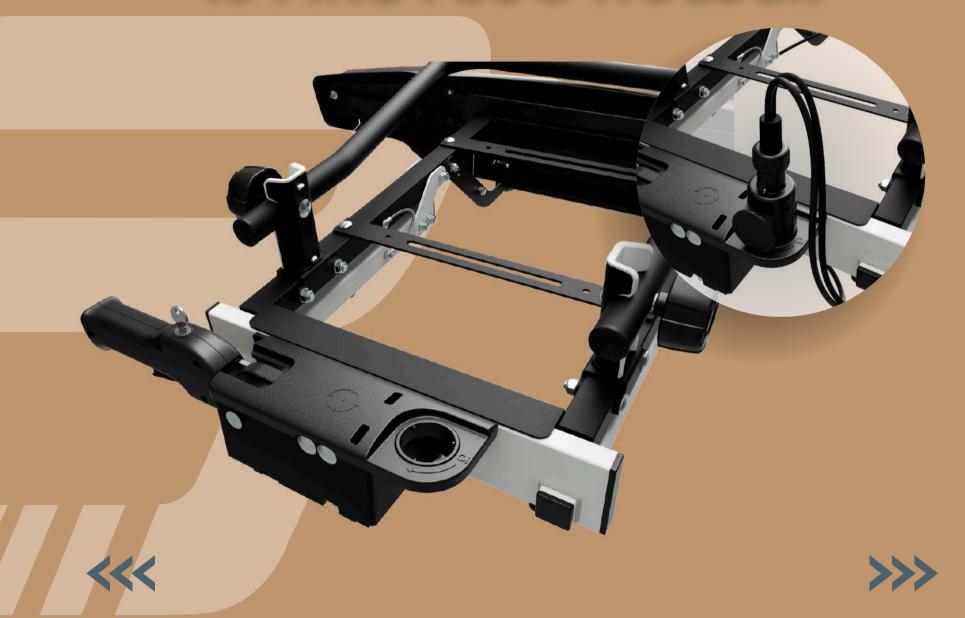

ems, conceived with the goal to offer our customers a **tow ball fixing system base** on which the customer can combine **different** available **accessories**, such as cycle carriers, box, basket and luggage.

The system features not only the possibility of dynamic **Multi-Use** on the same base, but also the speed in which the different accessories can be changed, in as little as **2 minutes users** can convert from one accessory to another. Switch the platform from bike carrier into a tow-ball box or a luggage holder in just 2 minutes thanks to its **new quick fixing system** 







## FEATURES











#### **NEW TILTING SYSTEM**



**13 PINS PLUG HOLDER** 



**CABLE ROUTING** 



LASER CUT LOGO



**QUICK FIXING SYSTEM** 





## NEW TILTING SYSTEM







### 13 PINS PLUG HOLDER





## CABLE ROUTING









### QUICK FIXING SYSTEM







#### = 2 MINUTES FIXING









#### 1 quick fixing system for all accessories

Switch the platform from bike carrier into a tow-ball box or a luggage holder in just 2 minutes thanks to its new quick fixing system







# BUILD/OUTRIP







#### **KITS**



Stay tuned





#### **BASKET**







#### **BASKET**



## ADD



LUGGAGE





3rd BIKE KIT







#### **BASKET WITH LUGGAGE**





ADD



3rd BIKE KIT







#### **LUGGAGE AND BIKE**









#### BIKE CARRIER





BASE

BIKE CARRIER'S KIT







#### BIKE CARRIER





3rd BIKE KIT







#### **3rd BIKE KIT**









BOX



BASE

ВОХ







BOX

## ADD



SKI CARRIER







#### SKI CARRIER