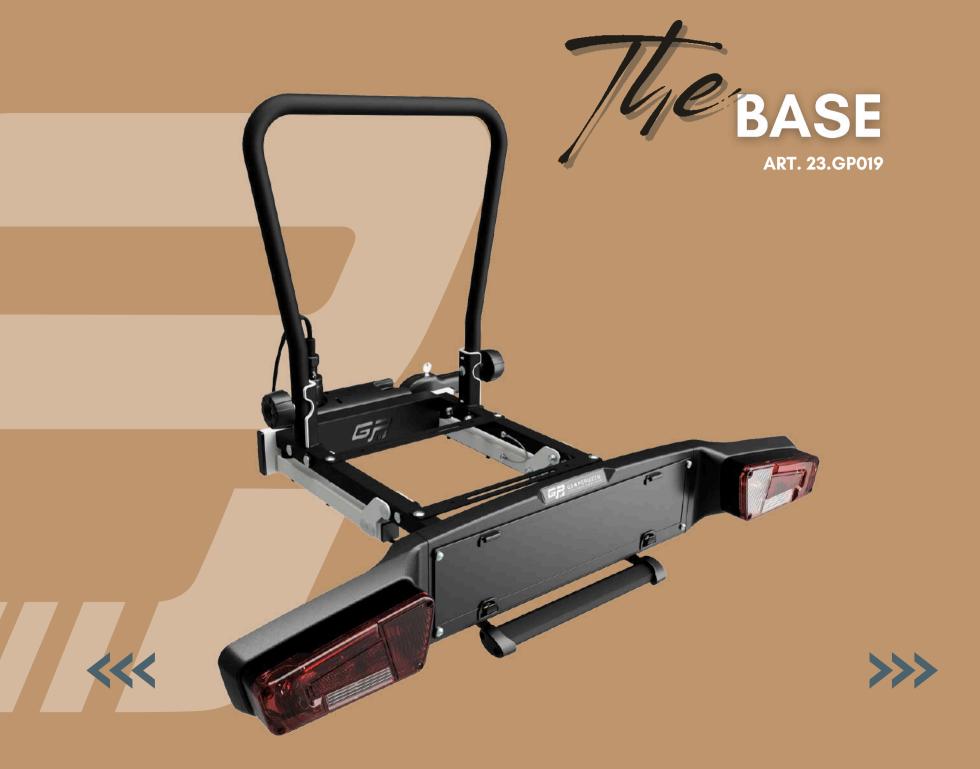

Meu CONCEPT CARRIER





## Minama Match

Mix and Match is a new concept in tow ball carrier systems, conceived with the goal to offer our customers a **tow ball fixing system base** on which the customer can combine **different** available **accessories**, such as cycle carriers, box, basket and luggage.

The system features not only the possibility of dynamic **Multi-Use** on the same base, but also the speed in which the different accessories can be changed, in as little as **2 minutes users** can convert from one accessory to another. Switch the platform from bike carrier into a tow-ball box or a luggage holder in just 2 minutes thanks to its **new quick fixing system** 







## FEATURES











#### **NEW TILTING SYSTEM**



**13 PINS PLUG HOLDER** 



**CABLE ROUTING** 



LASER CUT LOGO



**QUICK FIXING SYSTEM** 





## NEW TILTING SYSTEM







### 13 PINS PLUG HOLDER





## CABLE ROUTING









### QUICK FIXING SYSTEM







#### = 2 MINUTES FIXING









#### 1 quick fixing system for all accessories

Switch the platform from bike carrier into a tow-ball box or a luggage holder in just 2 minutes thanks to its new quick fixing system







# BUILD/OUTRIP







#### **KITS**



Stay tuned





#### **BASKET**







#### **BASKET**



## ADD



LUGGAGE





3rd BIKE KIT







#### **BASKET WITH LUGGAGE**





ADD



3rd BIKE KIT







#### **LUGGAGE AND BIKE**









#### BIKE CARRIER





BASE

BIKE CARRIER'S KIT







#### BIKE CARRIE