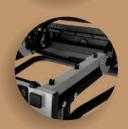

Meu CONCEPT CARRIER





## Minama Match

Mix and Match is a new concept in tow ball carrier systems, conceived with the goal to offer our customers a **tow ball fixing system base** on which the customer can combine **different** available **accessories**, such as cycle carriers, box, basket and luggage.

The system features not only the possibility of dynamic **Multi-Use** on the same base, but also the speed in which the different accessories can be changed, in as little as **2 minutes users** can convert from one accessory to another. Switch the platform from bike carrier into a tow-ball box or a luggage holder in just 2 minutes thanks to its **new quick fixing system** 







## FEATURES











#### **NEW TILTING SYSTEM**



**13 PINS PLUG HOLDER** 



**CABLE ROUTING** 



LASER CUT LOGO



**QUICK FIXING SYSTEM** 





## NEW TILTING SYSTEM







### 13 PINS PLUG HOLDER





## CABLE ROUTING









### QUICK FIXING SYSTEM







#### = 2 MINUTES FIXING









#### 1 quick fixing system for all accessories

Switch the platform from bike carrier into a tow-ball box or a luggage holder in just 2 minutes thanks to its new quick fixing system







# BUILD/OUTRIP







#### **KITS**



Stay tuned





#### **BASKET**







#### **BASKET**



## ADD



LUGGAGE





3rd BIKE KIT







#### **BASKET WITH LUGGAGE**





ADD



3rd BIKE KIT







#### **LUGGAGE AND BIKE**









#### BIKE CARRIER





BASE

BIKE CARRIER'S KIT







#### BIKE CARRIER





3rd BIKE KIT







#### **3rd BIKE KIT**









BOX



BASE

ВОХ







BO