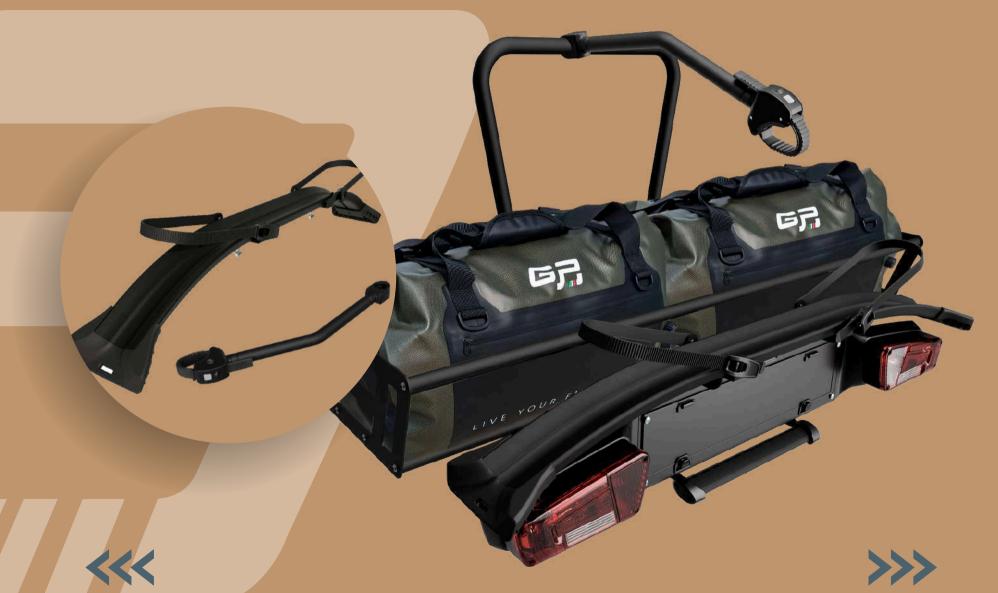

ggage holder in just 2 minutes thanks to its **new quick fixing system** 







## FEATURES











#### **NEW TILTING SYSTEM**



**13 PINS PLUG HOLDER** 



**CABLE ROUTING** 



LASER CUT LOGO



**QUICK FIXING SYSTEM** 





## NEW TILTING SYSTEM







### 13 PINS PLUG HOLDER





## CABLE ROUTING









### QUICK FIXING SYSTEM







#### = 2 MINUTES FIXING









#### 1 quick fixing system for all accessories

Switch the platform from bike carrier into a tow-ball box or a luggage holder in just 2 minutes thanks to its new quick fixing system







# BUILD/OUTRIP







#### **KITS**



Stay tuned





#### **BASKET**







#### **BASKET**



## ADD



LUGGAGE





3rd BIKE KIT







#### **BASKET WITH LUGGAGE**





ADD



3rd BIKE KIT







#### **LUGGAGE AND BIKE**









#### BIKE CARRIER





BASE

BIKE CARRIER'S KIT







#### BIKE CARRIER





3rd BIKE KIT







#### **3rd BIKE KIT**









BOX



BASE

ВОХ







BOX

## ADD



SKI CARRIER







#### SKI CARRIER