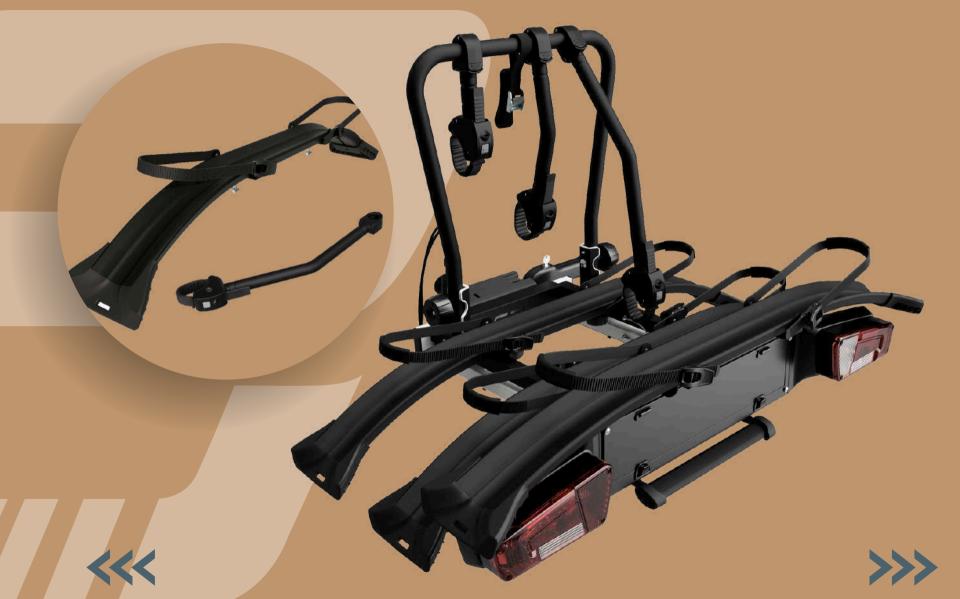

**



**13 PINS PLUG HOLDER** 



**CABLE ROUTING** 



LASER CUT LOGO



**QUICK FIXING SYSTEM** 





## NEW TILTING SYSTEM







### 13 PINS PLUG HOLDER





## CABLE ROUTING









### QUICK FIXING SYSTEM







#### = 2 MINUTES FIXING









#### 1 quick fixing system for all accessories

Switch the platform from bike carrier into a tow-ball box or a luggage holder in just 2 minutes thanks to its new quick fixing system







# BUILD/OUTRIP







#### **KITS**



Stay tuned





#### **BASKET**







#### **BASKET**



## ADD



LUGGAGE





3rd BIKE KIT







#### **BASKET WITH LUGGAGE**





ADD



3rd BIKE KIT







#### **LUGGAGE AND BIKE**









#### BIKE CARRIER





BASE

BIKE CARRIER'S KIT







#### BIKE CARRIER





3rd BIKE KIT







#### **3rd BIKE KIT**









BOX



BASE

ВОХ







BOX

## ADD



SKI CARRIER







#### SKI CARRIER