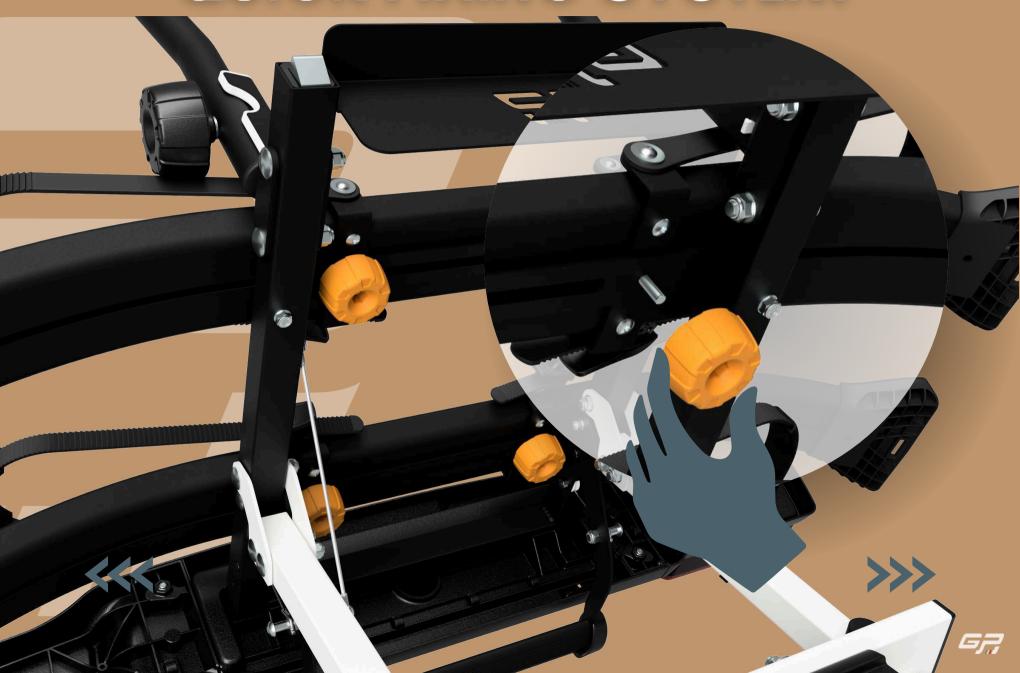

### QUICK FIXING SYSTEM

#### = 2 MINUTES FIXING

#### 1 quick fixing system for all accessories

Switch the platform from bike carrier into a tow-ball box or a luggage holder in just 2 minutes thanks to its new quick fixing system