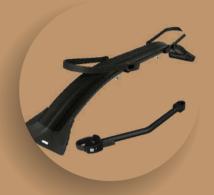

# FEATURES











#### **NEW TILTING SYSTEM**



**13 PINS PLUG HOLDER** 



**CABLE ROUTING** 



LASER CUT LOGO



**QUICK FIXING SYSTEM** 





## NEW TILTING SYSTEM







### 13 PINS PLUG HOLDER





## CABLE ROUTING









### QUICK FIXING SYSTEM







#### = 2 MINUTES FIXING









#### 1 quick fixing system for all accessories

Switch the platform from bike carrier into a tow-ball box or a luggage holder in just 2 minutes thanks to its new quick fixing system







# BUILD/OUTRIP







#### **KITS**



Stay tuned





#### **BASKET**







#### **BASKET**



## ADD



LUGGAGE





3rd BIKE KIT







#### **BASKET WITH LUGGAGE**





ADD



3rd BIKE KIT







#### **LUGGAGE AND BIKE**









#### BIKE CARRIER





BASE

BIKE CARRIER'S KIT







#### BIKE CARRIER





3rd BIKE KIT







#### **3rd BIKE KIT**









BOX



BASE

ВОХ







BOX

## ADD



SKI CARRIER







#### SKI CARRIER