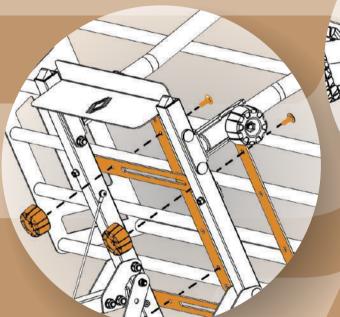

## NEW TILTING SYSTEM

### 13 PINS PLUG HOLDER

## CABLE ROUTING

### QUICK FIXING SYSTEM