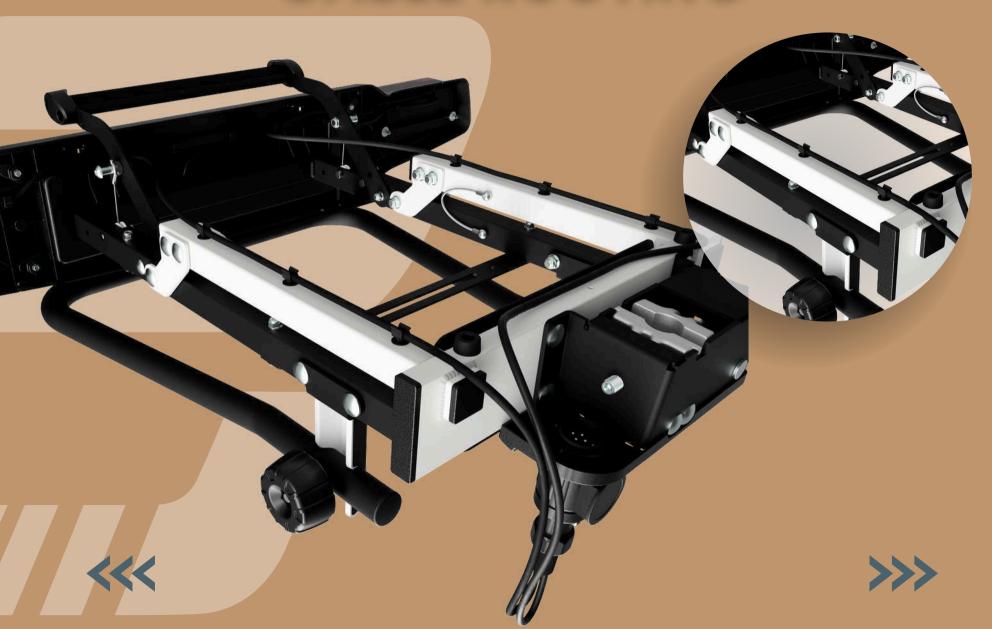

e goal to offer our customers a **tow ball fixing system base** on which the customer can combine **different** available **accessories**, such as cycle carriers, box, basket and luggage.

The system features not only the possibility of dynamic **Multi-Use** on the same base, but also the speed in which the different accessories can be changed, in as little as **2 minutes users** can convert from one accessory to another. Switch the platform from bike carrier into a tow-ball box or a luggage holder in just 2 minutes thanks to its **new quick fixing system** 







## FEATURES











#### **NEW TILTING SYSTEM**



**13 PINS PLUG HOLDER** 



**CABLE ROUTING** 



LASER CUT LOGO



**QUICK FIXING SYSTEM** 





## NEW TILTING SYSTEM







### 13 PINS PLUG HOLDER





## CABLE ROUTING









### QUICK FIXING SYSTEM







#### = 2 MINUTES FIXING









#### 1 quick fixing system for all accessories

Switch the platform from bike carrier into a tow-ball box or a luggage holder in just 2 minutes thanks to its new quick fixing system







# BUILD/OUTRIP







#### **KITS**



Stay tuned





#### **BASKET**







#### **BASKET**



## ADD



LUGGAGE





3rd BIKE KIT







#### **BASKET WITH LUGGAGE**





ADD



3rd BIKE KIT







#### **LUGGAGE AND BIKE**









#### BIKE CARRIER





BASE

BIKE CARRIER'S KIT







#### BIKE CARRIER





3rd BIKE KIT







#### **3rd BIKE KIT**









BOX



BASE

ВОХ







BOX

## ADD



SKI CARRIER







#### SKI CARRIER