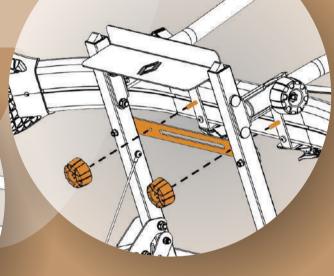

### QUICK FIXING SYSTEM

#### = 2 MINUTES FIXING

#### 1 quick fixing system for all accessories

Switch the platform from bike carrier into a tow-ball box or a luggage holder in just 2 minutes thanks to its new quick fixing system