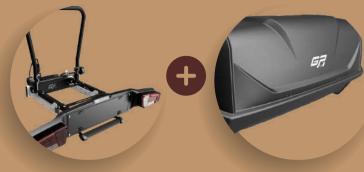

PINS PLUG HOLDER** 



**CABLE ROUTING** 



LASER CUT LOGO



**QUICK FIXING SYSTEM** 





## NEW TILTING SYSTEM







### 13 PINS PLUG HOLDER





## CABLE ROUTING









### QUICK FIXING SYSTEM







#### = 2 MINUTES FIXING









#### 1 quick fixing system for all accessories

Switch the platform from bike carrier into a tow-ball box or a luggage holder in just 2 minutes thanks to its new quick fixing system







# BUILD/OUTRIP







#### **KITS**



Stay tuned





#### **BASKET**







#### **BASKET**



## ADD



LUGGAGE





3rd BIKE KIT







#### **BASKET WITH LUGGAGE**





ADD



3rd BIKE KIT







#### **LUGGAGE AND BIKE**









#### BIKE CARRIER





BASE

BIKE CARRIER'S KIT







#### BIKE CARRIER





3rd BIKE KIT







#### **3rd BIKE KIT**









BOX



BASE

ВОХ







BOX

## ADD



SKI CARRIER







#### SKI CARRIER