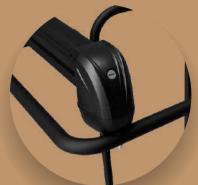

OUTING** 



LASER CUT LOGO



**QUICK FIXING SYSTEM** 





## NEW TILTING SYSTEM







### 13 PINS PLUG HOLDER





## CABLE ROUTING









### QUICK FIXING SYSTEM







#### = 2 MINUTES FIXING









#### 1 quick fixing system for all accessories

Switch the platform from bike carrier into a tow-ball box or a luggage holder in just 2 minutes thanks to its new quick fixing system







# BUILD/OUTRIP







#### **KITS**



Stay tuned





#### **BASKET**







#### **BASKET**



## ADD



LUGGAGE





3rd BIKE KIT







#### **BASKET WITH LUGGAGE**





ADD



3rd BIKE KIT







#### **LUGGAGE AND BIKE**









#### BIKE CARRIER





BASE

BIKE CARRIER'S KIT







#### BIKE CARRIER





3rd BIKE KIT







#### **3rd BIKE KIT**









BOX



BASE

ВОХ







BOX

## ADD



SKI CARRIER







#### SKI CARRIER