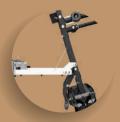

Meu CONCEPT CARRIER





## Minama Match

Mix and Match is a new concept in tow ball carrier systems, conceived with the goal to offer our customers a **tow ball fixing system base** on which the customer can combine **different** available **accessories**, such as cycle carriers, box, basket and luggage.

The system features not only the possibility of dynamic **Multi-Use** on the same base, but also the speed in which the different accessories can be changed, in as little as **2 minutes users** can convert from one accessory to another. Switch the platform from bike carrier into a tow-ball box or a luggage holder in just 2 minutes thanks to its **new quick fixing system** 







## FEATURES











#### **NEW TILTING SYSTEM**



**13 PINS PLUG HOLDER** 



**CABLE ROUTING** 



LASER CUT LOGO



**QUICK FIXING SYSTEM** 





## NEW TILTING SYSTEM







### 13 PINS PLUG HOLDER





## CABLE ROUTING









### QUICK FIXING SYSTEM







#### = 2 MINUTES FIXING









#### 1 quick fixing system for all accessories

Switch the platform from bike carrier into a tow-ball box or a luggage holder in just 2 minutes thanks to its new quick fixing system







# BUILD/OUTRIP







#### **KITS**



Stay tuned





#### **BASKET**







#### **BASKET**



## ADD



LUGGAGE





3rd BIKE KIT







#### **BASKET WITH LUGGAGE**





ADD



3rd BIKE KIT







#### **LUGGAGE AND BIKE**









#### BIKE CARRIER





BASE

BIKE CARRIER'S KIT







#### BIKE CARRIER





3rd BIKE KIT