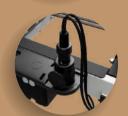

Meu CONCEPT CARRIER





## Minama Match

Mix and Match is a new concept in tow ball carrier systems, conceived with the goal to offer our customers a **tow ball fixing system base** on which the customer can combine **different** available **accessories**, such as cycle carriers, box, basket and luggage.

The system features not only the possibility of dynamic **Multi-Use** on the same base, but also the speed in which the different accessories can be changed, in as little as **2 minutes users** can convert from one accessory to another. Switch the platform from bike carrier into a tow-ball box or a luggage holder in just 2 minutes thanks to its **new quick fixing system** 







## FEATURES











#### **NEW TILTING SYSTEM**



**13 PINS PLUG HOLDER** 



**CABLE ROUTING** 



LASER CUT LOGO



**QUICK FIXING SYSTEM** 





## NEW TILTING SYSTEM







### 13 PINS PLUG HOLDER





## CABLE ROUTING









### QUICK FIXING SYSTEM







#### = 2 MINUTES FIXING









#### 1 quick fixing system for all accessories

Switch the platform from bike carrier into a tow-ball box or a luggage holder in just 2 minutes thanks to its new quick fixing system







# BUILD/OUTRIP







#### **KITS**



Stay tuned





#### **BASKET**







#### **BASKET**



## ADD



LUGGAGE





3rd BIKE KIT







#### **BASKET WITH LUGGAGE**





ADD



3rd BIKE KIT







#### **LUGGAGE AND BIKE**









#### BIKE CARRIER





BASE

BIKE CARRIER'S KIT







#### BIKE CARRIER





3rd BIKE KIT







#### **3rd BIKE KIT**