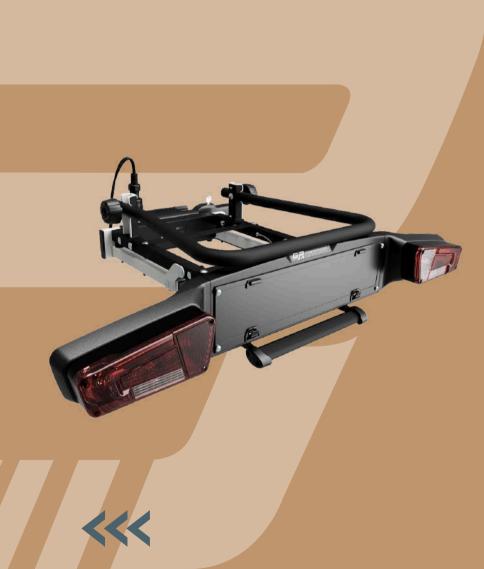

Meu CONCEPT CARRIER





## Minama Match

Mix and Match is a new concept in tow ball carrier systems, conceived with the goal to offer our customers a **tow ball fixing system base** on which the customer can combine **different** available **accessories**, such as cycle carriers, box, basket and luggage.

The system features not only the possibility of dynamic **Multi-Use** on the same base, but also the speed in which the different accessories can be changed, in as little as **2 minutes users** can convert from one accessory to another. Switch the platform from bike carrier into a tow-ball box or a luggage holder in just 2 minutes thanks to its **new quick fixing system** 







## FEATURES











#### **NEW TILTING SYSTEM**



**13 PINS PLUG HOLDER** 



**CABLE ROUTING** 



LASER CUT LOGO



**QUICK FI