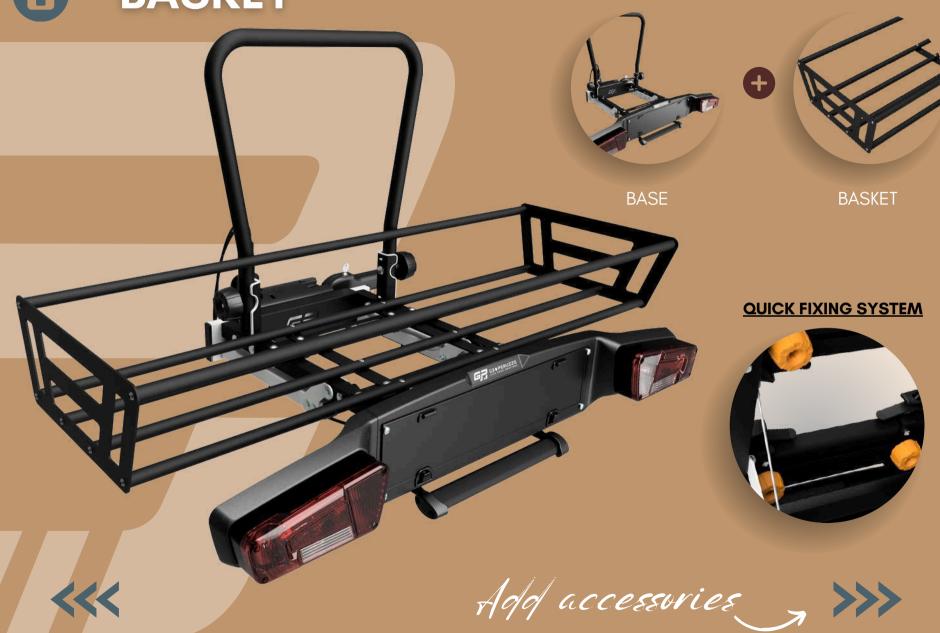

#### **BASKET**

### QUICK FIXING SYSTEM

#### 1 quick fixing system for all accessories

Switch the platform from bike carrier into a tow-ball box or a luggage holder in just 2 minutes thanks to its new quick fixing system