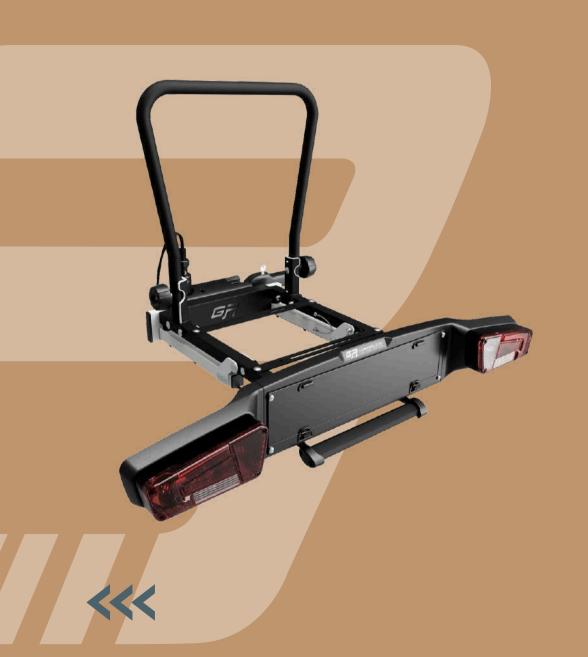

## Minama Match

Mix and Match is a new concept in tow ball carrier systems, conceived with the goal to offer our customers a **tow ball fixing system base** on which the customer can combine **different** available **accessories**, such as cycle carriers, box, basket and luggage.

The system features not only the possibility of dynamic **Multi-Use** on the same base, but also the speed in which the different accessories can be changed, in as little as **2 minutes users** can convert from one accessory to another. Switch the platform from bike carrier into a tow-ball box or a luggage holder in just 2 minutes thanks to its **new quick fixing system** 

#### 1 quick fixing system for all accessories

Switch the platform from bike carrier into a tow-ball box or a luggage holder in just 2 minutes thanks to its new quick fixing system