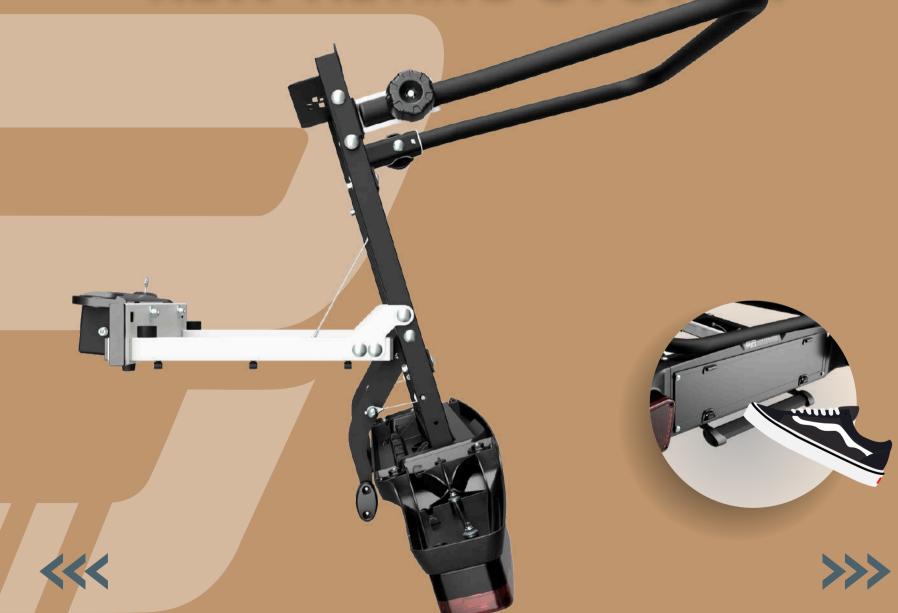

oncept in tow ball carrier systems, conceived with the goal to offer our customers a **tow ball fixing system base** on which the customer can combine **different** available **accessories**, such as cycle carriers, box, basket and luggage.

The system features not only the possibility of dynamic **Multi-Use** on the same base, but also the speed in which the different accessories can be changed, in as little as **2 minutes users** can convert from one accessory to another. Switch the platform from bike carrier into a tow-ball box or a luggage holder in just 2 minutes thanks to its **new quick fixing system** 







## FEATURES











#### **NEW TILTING SYSTEM**



**13 PINS PLUG HOLDER** 



**CABLE ROUTING** 



LASER CUT LOGO



**QUICK FIXING SYSTEM** 





## NEW TILTING SYSTEM







### 13 PINS PLUG HOLDER





## CABLE ROUTING









### QUICK FIXING SYSTEM







#### = 2 MINUTES FIXING









#### 1 quick fixing system for all accessories

Switch the platform from bike carrier into a tow-ball box or a luggage holder in just 2 minutes thanks to its new quick fixing system







# BUILD/OUTRIP







#### **KITS**



Stay tuned





#### **BASKET**







#### **BASKET**



## ADD



LUGGAGE





3rd BIKE KIT







#### **BASKET WITH LUGGAGE**





ADD



3rd BIKE KIT







#### **LUGGAGE AND BIKE**









#### BIKE CARRIER





BASE

BIKE CARRIER'S KIT







#### BIKE CARRIER





3rd BIKE KIT







#### **3rd BIKE KIT**









BOX



BASE

ВОХ







BOX

## ADD



SKI CARRIER







#### SKI CARRIER