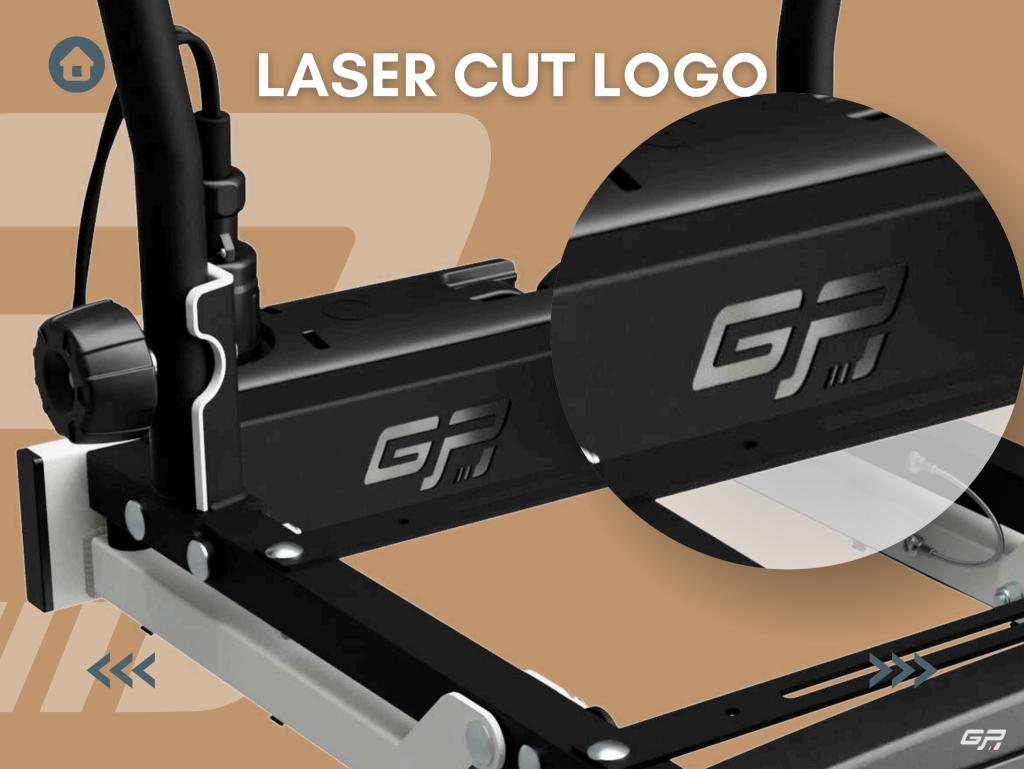

#### **NEW TILTING SYSTEM**

**13 PINS PLUG HOLDER** 

**CABLE ROUTING** 

LASER CUT LOGO

**QUICK FIXING SYSTEM** 