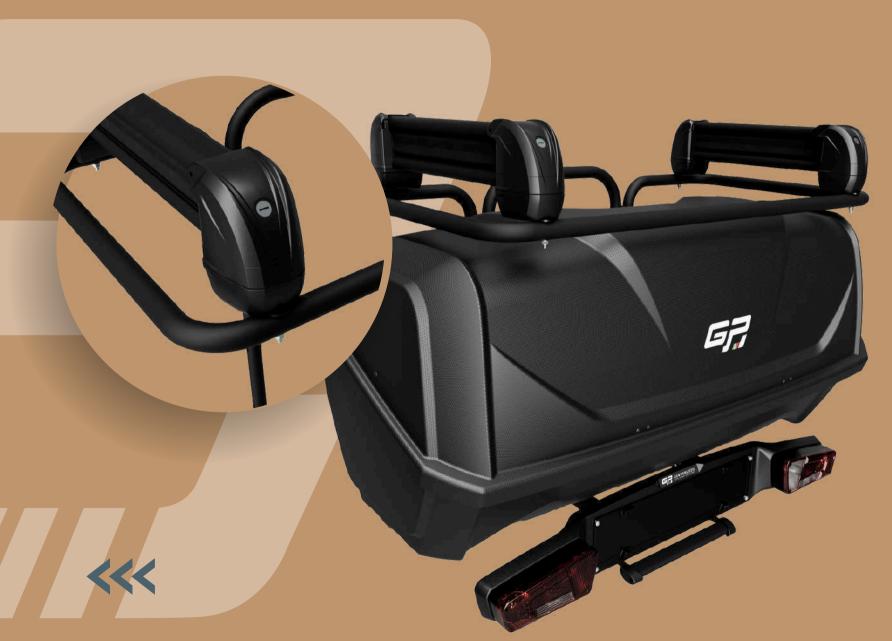

FIXING SYSTEM** 





## NEW TILTING SYSTEM







### 13 PINS PLUG HOLDER





## CABLE ROUTING









### QUICK FIXING SYSTEM







#### = 2 MINUTES FIXING









#### 1 quick fixing system for all accessories

Switch the platform from bike carrier into a tow-ball box or a luggage holder in just 2 minutes thanks to its new quick fixing system







# BUILD/OUTRIP







#### **KITS**



Stay tuned





#### **BASKET**







#### **BASKET**



## ADD



LUGGAGE





3rd BIKE KIT







#### **BASKET WITH LUGGAGE**





ADD



3rd BIKE KIT







#### **LUGGAGE AND BIKE**









#### BIKE CARRIER





BASE

BIKE CARRIER'S KIT







#### BIKE CARRIER





3rd BIKE KIT







#### **3rd BIKE KIT**









BOX



BASE

ВОХ







BOX

## ADD



SKI CARRIER







#### SKI CARRIER