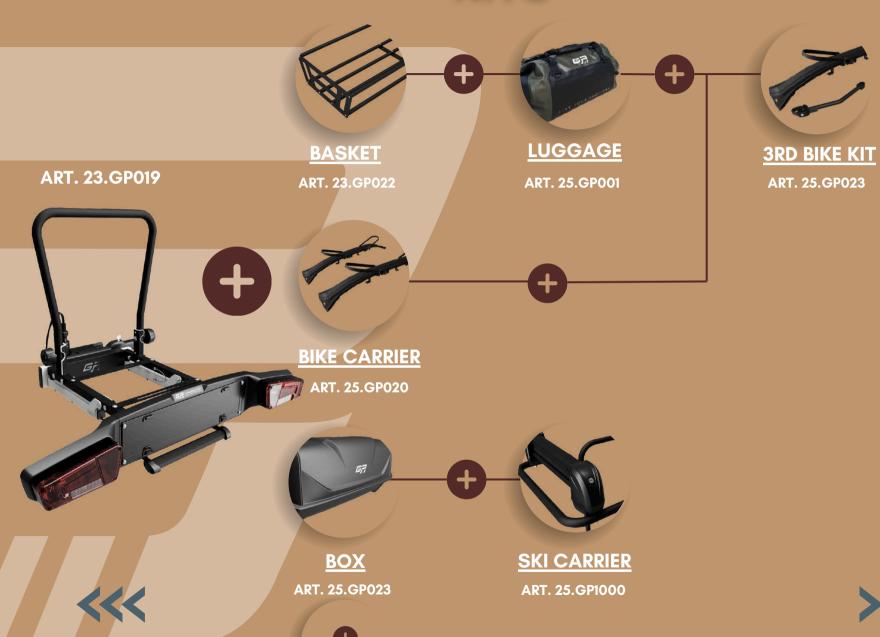

## Minama Match

Mix and Match is a new concept in tow ball carrier systems, conceived with the goal to offer our customers a **tow ball fixing system base** on which the customer can combine **different** available **accessories**, such as cycle carriers, box, basket and luggage.

The system features not only the possibility of dynamic **Multi-Use** on the same base, but also the speed in which the different accessories can be changed, in as little as **2 minutes users** can convert from one accessory to another. Switch the platform from bike carrier into a tow-ball box or a luggage holder in just 2 minutes thanks to its **new quick fixing system** 

#### 1 quick fixing system for all accessories

Switch the platform from bike carrier into a tow-ball box or a luggage holder in just 2 minutes thanks to its new quick fixing system

## ADD

LUGGAGE

3rd BIKE KIT

#### **BASKET WITH LUGGAGE**

ADD

3rd BIKE KIT

#### **LUGGAGE AND BIKE**

#### BIKE CARRIER

BASE

BIKE CARRIER'S KIT

#### BIKE CARRIER

3rd BIKE KIT

#### **3rd BIKE KIT**

BOX

BASE

ВОХ

BOX

## ADD

SKI CARRIER