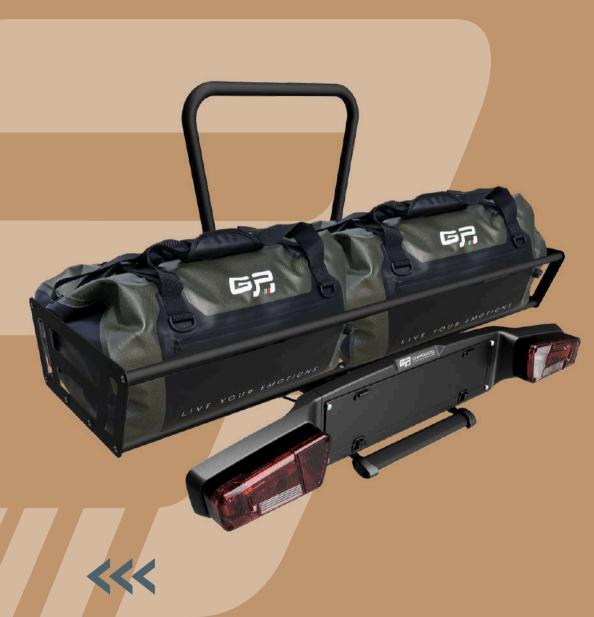

the platform from bike carrier into a tow-ball box or a luggage holder in just 2 minutes thanks to its **new quick fixing system** 







## FEATURES











#### **NEW TILTING SYSTEM**



**13 PINS PLUG HOLDER** 



**CABLE ROUTING** 



LASER CUT LOGO



**QUICK FIXING SYSTEM** 





## NEW TILTING SYSTEM







### 13 PINS PLUG HOLDER





## CABLE ROUTING









### QUICK FIXING SYSTEM







#### = 2 MINUTES FIXING









#### 1 quick fixing system for all accessories

Switch the platform from bike carrier into a tow-ball box or a luggage holder in just 2 minutes thanks to its new quick fixing system







# BUILD/OUTRIP







#### **KITS**



Stay tuned





#### **BASKET**







#### **BASKET**



## ADD



LUGGAGE





3rd BIKE KIT







#### **BASKET WITH LUGGAGE**





ADD



3rd BIKE KIT







#### **LUGGAGE AND BIKE**









#### BIKE CARRIER





BASE

BIKE CARRIER'S KIT







#### BIKE CARRIER





3rd BIKE KIT







#### **3rd BIKE KIT**









BOX



BASE

ВОХ







BOX

## ADD



SKI CARRIER







#### SKI CARRIER