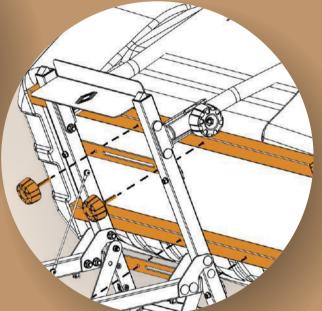

ch the customer can combine **different** available **accessories**, such as cycle carriers, box, basket and luggage.

The system features not only the possibility of dynamic **Multi-Use** on the same base, but also the speed in which the different accessories can be changed, in as little as **2 minutes users** can convert from one accessory to another. Switch the platform from bike carrier into a tow-ball box or a luggage holder in just 2 minutes thanks to its **new quick fixing system** 







## FEATURES











#### **NEW TILTING SYSTEM**



**13 PINS PLUG HOLDER** 



**CABLE ROUTING** 



LASER CUT LOGO



**QUICK FIXING SYSTEM** 





## NEW TILTING SYSTEM







### 13 PINS PLUG HOLDER





## CABLE ROUTING









### QUICK FIXING SYSTEM







#### = 2 MINUTES FIXING









#### 1 quick fixing system for all accessories

Switch the platform from bike carrier into a tow-ball box or a luggage holder in just 2 minutes thanks to its new quick fixing system







# BUILD/OUTRIP







#### **KITS**



Stay tuned





#### **BASKET**







#### **BASKET**



## ADD



LUGGAGE





3rd BIKE KIT







#### **BASKET WITH LUGGAGE**





ADD



3rd BIKE KIT







#### **LUGGAGE AND BIKE**









#### BIKE CARRIER





BASE

BIKE CARRIER'S KIT







#### BIKE CARRIER





3rd BIKE KIT







#### **3rd BIKE KIT**









BOX



BASE

ВОХ







BOX

## ADD



SKI CARRIER







#### SKI CARRIER